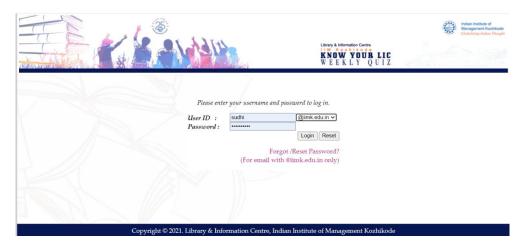

## Email Id with @iimk.edu.in domain (EPGP Kozhikode Participants)

Log in with your email id with the default password "limk#2021"

### Login Page