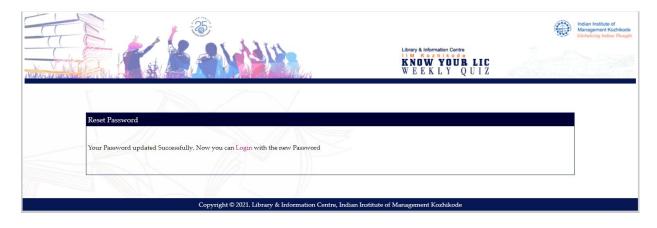

## KNOW YOUR LIBRARY & INFORMATION CENTRE (LIC) QUIZ

IIMK LIC has users with two different domain ids, and this document describes the steps that help the participants log in and participate in the library quiz.



## Email Id with @iimk.edu.in domain (EPGP Kozhikode Participants)

Log in with your email id with the default password "limk#2021"

### Login Page



### Steps for resetting Password (For EPGP-IIM Kozhikode Participants only)

### Step 1:



## Step 2:



## Step 3:



### Step 4:



## Step 5:



### Step 6:



# **Quiz Participation**





Login Reset

Forgot /Reset Password? (For email with @iimk.edu.in only)



|                                                                                                                                                                                                                                                                                                                                                       | Indian in Manager                                                            |
|---------------------------------------------------------------------------------------------------------------------------------------------------------------------------------------------------------------------------------------------------------------------------