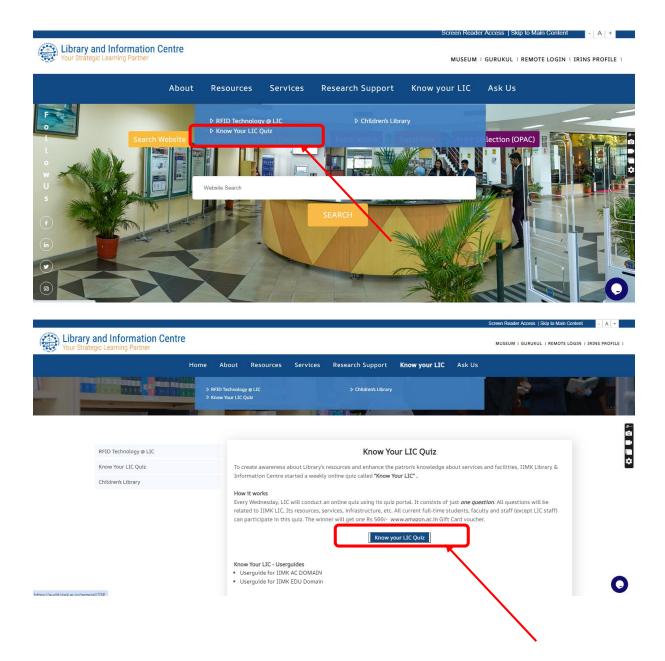

## KNOW YOUR LIBRARY & INFORMATION CENTRE (LIC) QUIZ

IIMK LIC has users with two different domain ids, and this document describes the steps that help the participants log in and participate in the library quiz.

# **Quiz Participation**

Login Reset

Forgot /Reset Password? (For email with @iimk.edu.in only)

|                                                                                                                                                                                                                                                                                                                                                       | Indian in Manager                                                            |
|-------------------------------------------------------------------------------------------------------------------------------------------------------------------------------------------------------------------------------------------------------------------------------------------------------------------------------------------------------|------------------------------------------------------------------------------|
|                                                                                                                                                                                                                                                                                                                                                       | Library & Information Centre I M X 2 2 5 1 4 4 4 5 KNOW YOUR LIC WEEKLY QUIZ |
| fr/Ms/Dr/Prot. SUDHEESH KUMAR K M                                                                                                                                                                                                                                                                                                                     | Quiz Archives                                                                |
| Answers submitted after the deadline will NOT be considered. You can attempt the quize only once The result will be declared on the next working day. For each quiz, one winner will be selected through the fucky draw from the follown one winner will be selected through the fucky draw from the follown.                                         |                                                                              |
| One winner from the student category. Each winner will be awarded a Ro 2001- www.amazon.acin Gift Card voucher. The IBMK LIC reserve the rights to canoul postpone the quiz without assigning at In the event of a dispute over any answer, entry or submission, the LIC decision not exchangeable for cash or cash equivalent or any other benefits. |                                                                              |