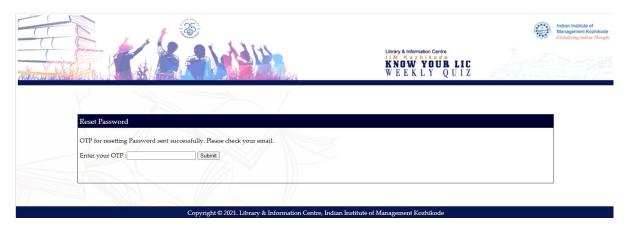

## KNOW YOUR LIBRARY & INFORMATION CENTRE (LIC) QUIZ

IIMK LIC has users with two different domain ids, and this document describes the steps that help the participants log in and participate in the library quiz.



## Email Id with @iimk.edu.in domain (EPGP Kozhikode Participants)

Log in with your email id with the default password "limk#2021"

### Login Page



### Steps for resetting Password (For EPGP-IIM Kozhikode Participants only)

### Step 1:



## Step 2:



## Step 3:



### Step 4:



## Step 5:



### Step 6:



# **Quiz Participation**





Login Reset

Forgot /Reset Password? (For email with @iimk.edu.in only)



|                                                                                                                                                                                                                                                                                                                                                       | Indian in Manager                                                            |
|-------------------------------------------------------------------------------------------------------------------------------------------------------------------------------------------------------------------------------