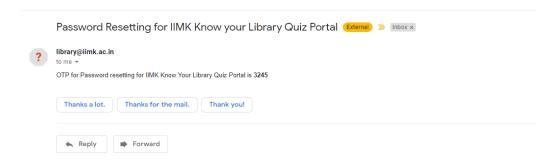

## KNOW YOUR LIBRARY & INFORMATION CENTRE (LIC) QUIZ

IIMK LIC has users with two different domain ids, and this document describes the steps that help the participants log in and participate in the library quiz.



## Email Id with @iimk.edu.in domain (EPGP Kozhikode Participants)

Log in with your email id with the default password "limk#2021"

### Login Page



### Steps for resetting Password (For EPGP-IIM Kozhikode Participants only)

### Step 1:



## Step 2:



## Step 3:



### Step 4:



## Step 5:



### Step 6:



# **Quiz Participation**





Login Reset

Forgot /Reset Password? (For email with @iimk.edu.in only)



|                                                                                                                                                                                                                                                                                                                                                       | Indian in Manager                                                            |
|----------------------------------------------------------------------------------------------------------------------------------------------------------------------------------------------------------------------------------------------