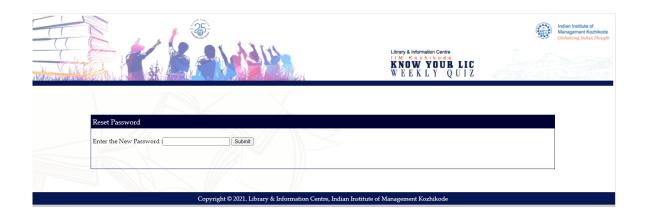

## KNOW YOUR LIBRARY & INFORMATION CENTRE (LIC) QUIZ

IIMK LIC has users with two different domain ids, and this document describes the steps that help the participants log in and participate in the library quiz.



## Email Id with @iimk.edu.in domain (EPGP Kozhikode Participants)

Log in with your email id with the default password "limk#2021"

### Login Page



### Steps for resetting Password (For EPGP-IIM Kozhikode Participants only)

### Step 1:



## Step 2:



## Step 3:



### Step 4:



## Step 5:



### Step 6:



# **Quiz Participation**





Login Reset

Forgot /Reset Password? (For email with @iimk.edu.in only)



|                                                                                                                                                                                                                                                                                                                                                       | Indian in Manager                                                            |
|------------------------------------------------------------------------------------------------------------------------------------------------------------------------------------------------------------------------------------------------------------